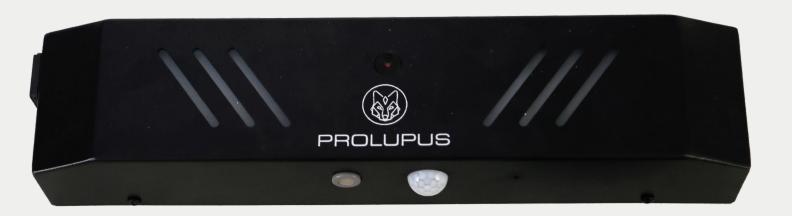

## PROLUPUS SG-EED EMERGENCY EXIT CONTROL SYSTEM

Single Center Management
Built-in Camera
Impact Sensor
Motion Sensor
Smoke Sensor
Optional Sensors
Compatible with All Door Systems
Audible and Visual Alarms
Original Design

Prolupus SG-EED Emergency Exit Control System provides an important alternative to fire alarm systems as well as increasing security in buildings, facilities and malls where Emergency Exit Doors are used. The system consists of Smart Devices placed at emergency exit doors and Management Software that enables these devices to be managed from a single point. Smart Device detects forcing, entry-exit, smoking and fire situations in the Emergency Exit Doors by using the data from the motion, impact and smoke sensors on it. The device reports these situations as time-stamped and photographed, as well as generates alarm to a different system.