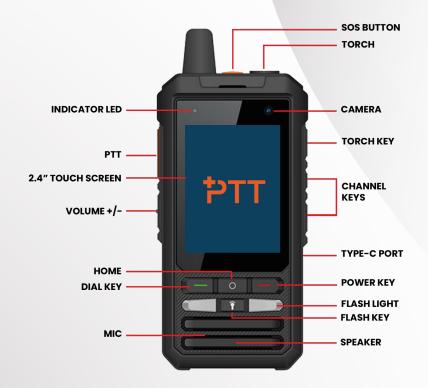

### **GENERAL SPECIFICATIONS**

| CPU              | Qualcomm MSM8909, 1.1GHz                                                                               |
|------------------|--------------------------------------------------------------------------------------------------------|
| Operation System | Android 8.1                                                                                            |
| Ram-Rom          | 1 GB RAM, 8GB ROM                                                                                      |
| Screen           | 2.4", QVGA Touch Screen                                                                                |
| Frequency Bands  | 4G FDD:B1/B3/B5/B7/B8<br>TDD: B38/B39/B40/B41<br>3G WCDMA: 900/2100MHz<br>2G GSM: 850/900/1800/1900MHz |
| Camera           | Rear: 5MP, Front: 2MP                                                                                  |
| WiFi             | IEEE802.11 b/g/n                                                                                       |
| Bluetooth        | BT V4.0                                                                                                |
| GPS              | GPS, GLONASS, AGPS                                                                                     |
| Speaker          | 2W                                                                                                     |
| USB              | Туре-С                                                                                                 |
| Dimensions       | 120x59x26mm                                                                                            |
| Weight           | 209 gr                                                                                                 |
| Protection       | IP54                                                                                                   |
| Battery          | Li-lon, 5300mAh                                                                                        |

### **TOUCH SCREEN**

Supports a 2.4" QVGA touch screen.

**COMPACT AND DURABLE** A3280 is water and dust resistant, with an IP54 rating. Its thin and ergonomic design makes it simple to use.

## FRONT AND REAR CAMERAS

It has a 5MP rear camera and a 2MP front camera.

### **EMERGENCY ALERT**

Supports one-touch SOS button to send alarm to both Dispatcher Console and other users.

# HIGH QUALITY SOUND

Its 2W high quality speaker allows for effective com-